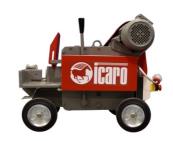

## C32 Technical sheet

Icaro's cutters are conceived to cut iron bars of any size. Our machines are robust and efficient, capable of sustaining extended periods of work in any kind of environment, always guaranteeing peak performance. Their top quality internal mechanical components, made of 39-Chrome-Nickel steel, ensure our machines' unprecedented durability and strength over time.

#### **Technical features**

| 470       |
|-----------|
| 105x61x82 |
| 2,2/3     |
| 2,64/3,5  |
| 90        |
| 3         |
|           |

Our cutters are made abiding by CE standard European and worldwide regulations. Quality control on our machines comply with ISO9001/2008 norms.