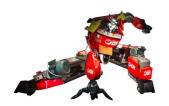

## C32 Technical sheet

Icaro's cutters are conceived to cut iron bars of any size. Our machines are robust and efficient, capable of sustaining extended periods of work in any kind of environment, always guaranteeing peak performance. Their top quality internal mechanical components, made of 39-Chrome-Nickel steel, ensure our machines' unprecedented durability and strength over time.

The cutter's central gear is made out of one single piece of raw material, processed without any welding: each piece is assigned a serial number so as to guarantee traceability. Our machines are fitted with

steel blades made especially for cold-working, and their special shape allows for reuse for four times. They have passed very stringent quality checks that abide by ISO9001/2008 norms.