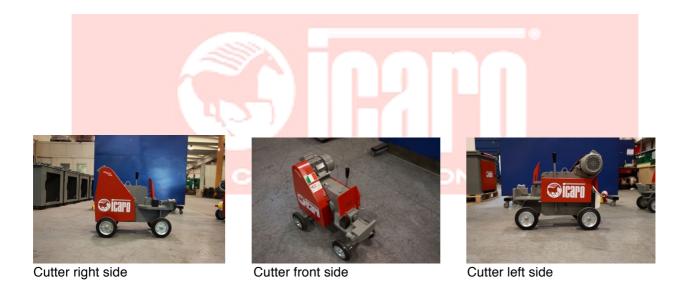

## C32 Technical sheet

Icaro's cutters are conceived to cut iron bars of any size. Our machines are robust and efficient, capable of sustaining extended periods of work in any kind of environment, always guaranteeing peak performance. Their top quality internal mechanical components, made of 39-Chrome-Nickel steel, ensure our machines' unprecedented durability and strength over time.

#### **Technical features**

| 470       |
|-----------|
| 105x61x82 |
| 2,2/3     |
| 2,64/3,5  |
| 90        |
| 3         |
|           |

Our cutters are made abiding by CE standard European and worldwide regulations. Quality control on our machines comply with ISO9001/2008 norms.

### **Equipment**

| STANDARD                             | OPTIONAL                        |
|--------------------------------------|---------------------------------|
| 1 two-steel-blade set                |                                 |
| 1 four-wheel set                     |                                 |
| 1 wheel-block set                    |                                 |
| 1 adjustable exagonal checking block |                                 |
| 1 taper pin                          |                                 |
| 1 magnetotermic switch               |                                 |
| 1 hex key set for maintenance work   | Adjustable screw locator        |
| 1 oil lubrication pump               | Self-lubricating pump+ pipe set |