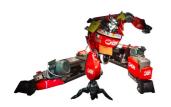

## C32 Technical sheet

Icaro's cutters are conceived to cut iron bars of any size. Our machines are robust and efficient, capable of sustaining extended periods of work in any kind of environment, always guaranteeing peak performance. Their top quality internal mechanical components, made of 39-Chrome-Nickel steel, ensure our machines' unprecedented durability and strength over time.

The cutter's central gear is made out of one single piece of raw material, processed without any welding: each piece is assigned a serial number so as to guarantee traceability. Our machines are fitted with

steel blades made especially for cold-working, and their special shape allows for reuse for four times. They have passed very stringent quality checks that abide by ISO9001/2008 norms.