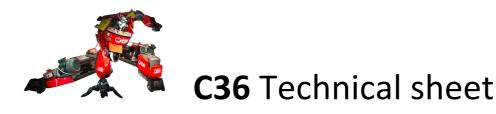

Icaro's cutters are conceived to cut iron bars of any size. Our machines are robust and efficient, capable of sustaining extended periods of work in any kind of environment, always guaranteeing peak performance. Their top quality internal mechanical components, made of 39-Chrome-Nickel steel, ensure our machines' unprecedented durability and strength over time.

The cutter's central gear is made out of one single piece of raw material, processed without any welding: each piece is assigned a serial number so as to guarantee traceability. Our machines are fitted with steel blades made especially for cold-working, and their special shape allows for reuse for four times.

## **Technical features**

| WEIGHT kg          | 475       |
|--------------------|-----------|
| MEASUREMENTS cm    | 105x61x82 |
| MOTOR (50Hz) kW/HP | 2,2/3     |
| MOTOR(60Hz) kW/HP  | 2,64/3,5  |
| <b>rpm</b> (50Hz)  | 90        |
| OIL Kg             | 3         |

## **Cutting capacity**

| 65 | kg/mm2 |    | 85 | kg/mm2 |    |
|----|--------|----|----|--------|----|
| 1  | 2      | 3  | 1  | 2      | 3  |
| 30 | 20     | 16 | 26 | 18     | 14 |

All our tests were carried out using iron bars coming from all over the world. The iron bars we used all followed these standards: *DIN 488, BS 4449/2005, BS4449/97, ASTM/A706/ A706M-00, ASTM/A615M-2000, UNE 36068, LNEC E450, NEN6008 (NL), NF A 35080-1, SD490 with different GRADE and toughness.* 